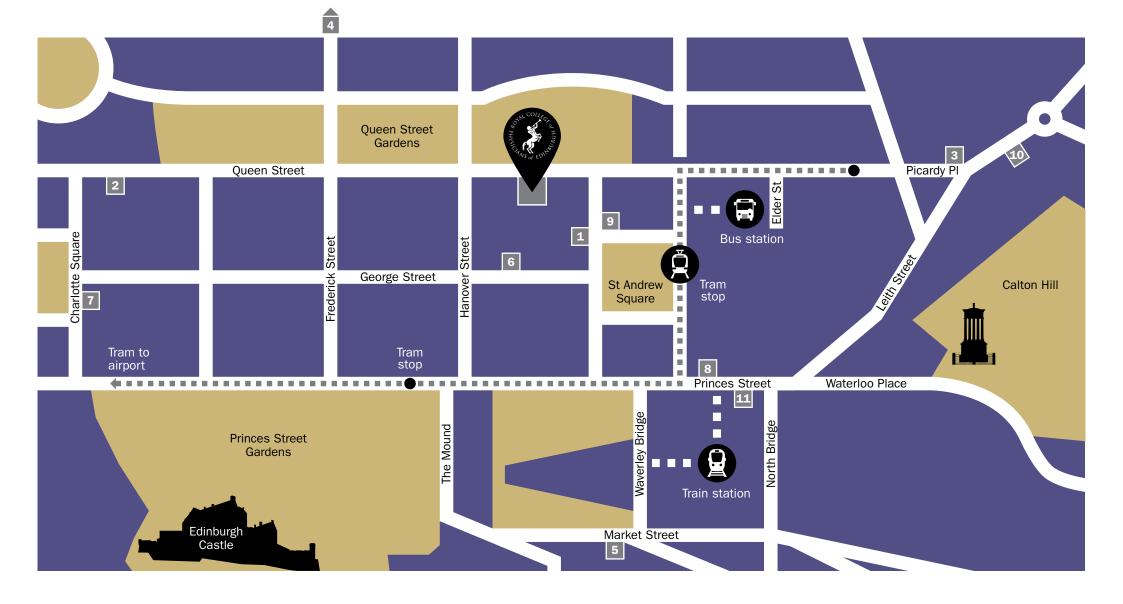

#### Map key

\*\*\*

1 IBIS Styles Edinburgh

- 2 YOTEL Edinburgh
- 3 Holiday Inn Express
- 4 Village Hotel Edinburgh
- **5** Motel 1

\*\*\*\*

- 6 InterContinental Edinburgh The George
- 7 Kimpton Hotel Charlotte Square
- 8 Hotel Indigo Princes Street
- 9 Malmaison Edinburgh City
- 10 Courtyard Marriott Edinburgh

\*\*\*\*

11 The Balmoral Edinburgh