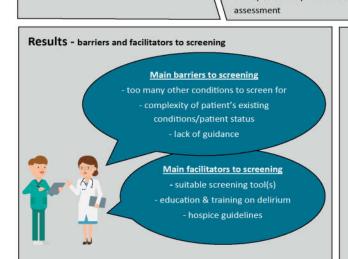

## Conclusions

a diagnosis of delirium

6% reported they do not undertake any further

- Majority of SPCU staff use 'clinical judgement' to screen for and diagnose delirium
- . There is a lack of consensus for which screening tool to use to identify delirium in SPCUs
- Training on delirium, hospice guidelines and a suitable screening tool may improve delirium screening in SPCUs