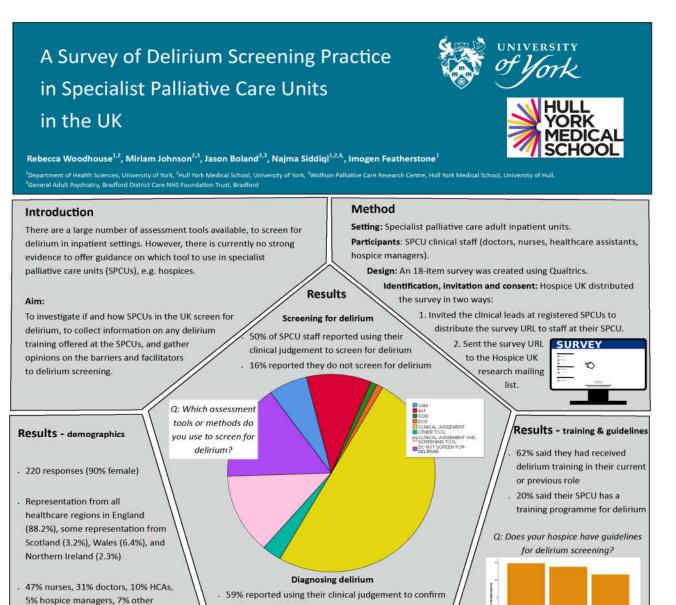

## Conclusions

a diagnosis of delirium

6% reported they do not undertake any further

- Majority of SPCU staff use 'clinical judgement' to screen for and diagnose delirium
- . There is a lack of consensus for which screening tool to use to identify delirium in SPCUs
- Training on delirium, hospice guidelines and a suitable screening tool may improve delirium screening in SPCUs